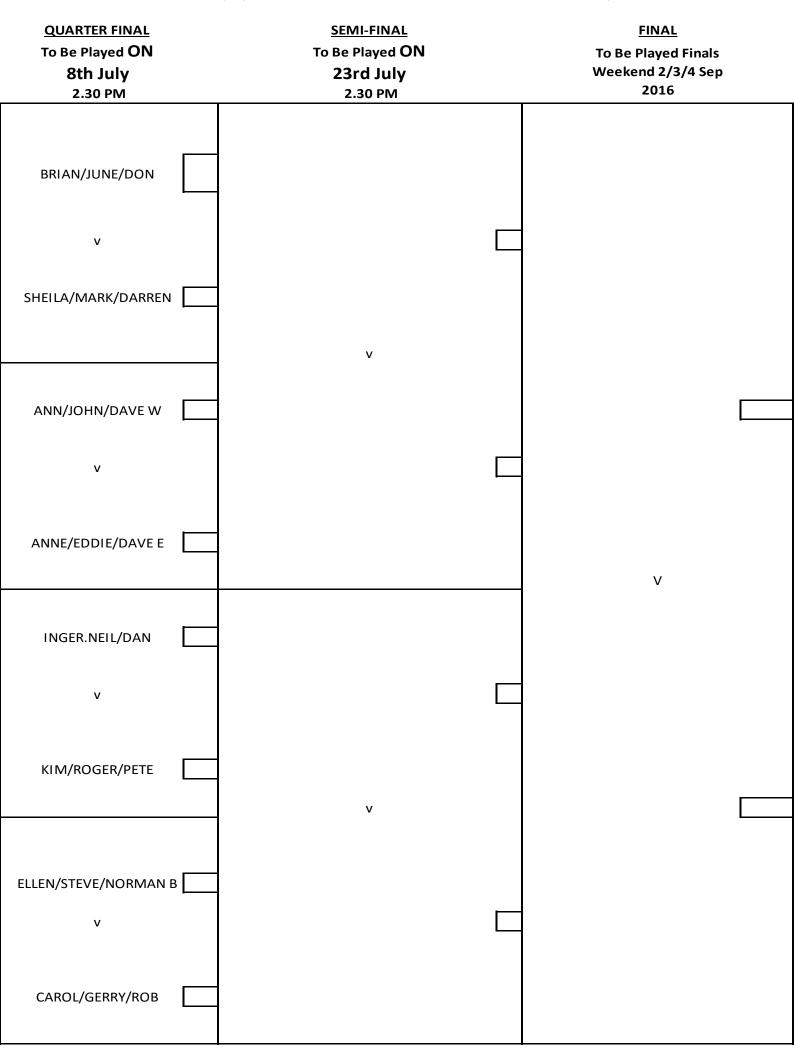

## KEN VINCENT TROPHY

Matches to be played over 21 ends. Please enter match score below

#### ROUND 1

#### QUARTER FINAL

#### SEMI-FINAL

To Be played by 17th July 2016 To Be Played by 7th August 2016 To Be Played by 21st August 2016 FINAL To Be Played Finals Weekend 2/3/4 Sep 2016