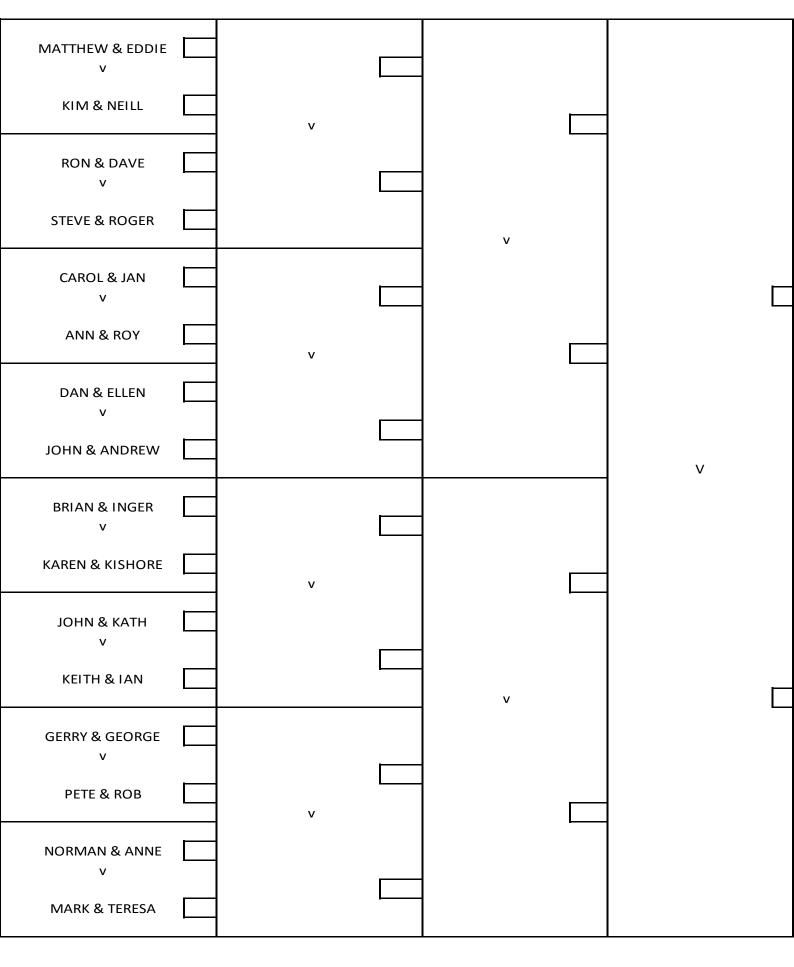

# **MIXED TRIPLES**

| <u>Team</u> | <u>Player 1</u> | <u>Player 2</u> | <u>Player 3</u> |
|-------------|-----------------|-----------------|-----------------|
| 1           | KIM CHALLINOR   | ROGER CRICK     | PETE COYNE      |
| 2           | CAROL CRICK     | GERRY MOORES    | ROB STANBURY    |
| 3           | SHEILA LAWLOR   | MARK NEWMAN     | DARREN RUSSELL  |
| 4           | ELLEN LIVETT    | STEVE MCNEILL   | NORMAN BONHAM   |
| 5           | INGER MCNEILL   | NEIL THOMPSON   | DAN LIVETT      |
| 6           | ANN RAMSAY      | JOHN SMITH      | DAVE WHEELER    |
| 7           | ANNE FARMER     | EDDIE CHANELL   | DAVE EDWARDS    |
| 8           | JUNE REDDING    | BRIAN ABIGAIL   | DON RUSSELL     |

# MIXED TRIPLES

Matches to be played over 18 ends. Please enter the match score in the box provided